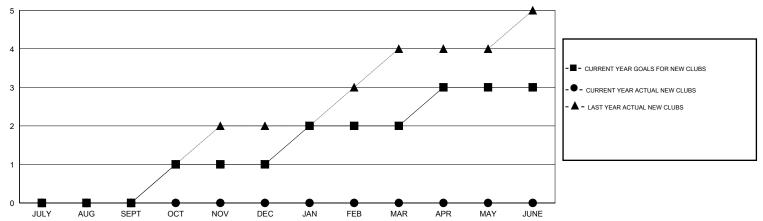

### GOALS AND ACTUAL NEW CLUBS CUMULATIVE

# **LOCATION PHILIPPINES**

GMT CA 5

| Clubs                 |                  |           |                  |                  | Members               |                    |                                     |                    |                  |
|-----------------------|------------------|-----------|------------------|------------------|-----------------------|--------------------|-------------------------------------|--------------------|------------------|
| RESULTS FOR 2016-2017 |                  |           |                  |                  | RESULTS FOR 2016-2017 |                    |                                     |                    |                  |
| QUARTER               | NEW CLUB<br>GOAL | NEW CLUBS | DROPPED<br>CLUBS | NET<br>GAIN/LOSS | QUARTER               | NEW MEMBER<br>GOAL | CHARTER AND<br>NEW MEMBERS<br>ADDED | DROPPED<br>MEMBERS | NET<br>GAIN/LOSS |
| JULY/AUG/SEPT         | 0                | 0         | 0                | 0                | JULY/AUG/SEPT         | 20                 | 34                                  | 40                 | -6               |
| OCT/NOV/DEC           | 1                | 0         | 0                | 0                | OCT/NOV/DEC           | 45                 | 29                                  | 21                 | 8                |
| JAN/FEB/MAR           | 1                | 0         | 0                | 0                | JAN/FEB/MAR           | 45                 | 0                                   | 0                  | 0                |
| APR/MAY/JUNE          | 1                | 0         | 0                | 0                | APR/MAY/JUNE          | 45                 | 0                                   | 0                  | 0                |