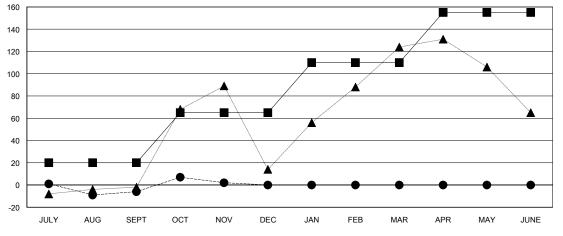

#### GOALS AND ACTUAL MEMBERS CUMULATIVE

| -■- CURRENT YEAR GOALS FOR NEW    |
|-----------------------------------|
| MEMBERS                           |
| - ● - CURRENT YEAR ACTUAL MEMBERS |

- ▲ - LAST YEAR ACTUAL MEMBERS

# **LOCATION PHILIPPINES**

GMT CA 5

| Clubs                 |                  |           |                  |                  | Members               |                    |                                     |                    |                  |
|-----------------------|------------------|-----------|------------------|------------------|-----------------------|--------------------|-------------------------------------|--------------------|------------------|
| RESULTS FOR 2016-2017 |                  |           |                  |                  | RESULTS FOR 2016-2017 |                    |                                     |                    |                  |
| QUARTER               | NEW CLUB<br>GOAL | NEW CLUBS | DROPPED<br>CLUBS | NET<br>GAIN/LOSS | QUARTER               | NEW MEMBER<br>GOAL | CHARTER AND<br>NEW MEMBERS<br>ADDED | DROPPED<br>MEMBERS | NET<br>GAIN/LOSS |
| JULY/AUG/SEPT         | 0                | 0         | 0                | 0                | JULY/AUG/SEPT         | 20                 | 34                                  | 40                 | -6               |
| OCT/NOV/DEC           | 1                | 0         | 0                | 0                | OCT/NOV/DEC           | 45                 | 29                                  | 21                 | 8                |
| JAN/FEB/MAR           | 1                | 0         | 0                | 0                | JAN/FEB/MAR           | 45                 | 0                                   | 0                  | 0                |
| APR/MAY/JUNE          | 1                | 0         | 0                | 0                | APR/MAY/JUNE          | 45                 | 0                                   | 0                  | 0                |